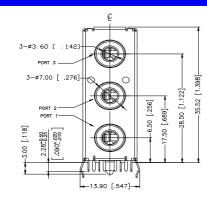

## DRAWING

2.50 [.098]

5.00 [.197]

7.50 [.295]

21.65 [.852]-3.20 [.126]

#### PORT 3 PORT 1 PORT 2 P/N JA33331-F11P-4H PINK LIGHT BLUE LIME ORANGE JA33331-F14P-4H GRAY BLACK JA33331-F13P-4H LIME BLUE PINK JA33331-F15P-4H ORANGE GRAY BLACK LIGHT BLUE LIME JA33331-F1CP-4H PINK