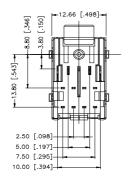

### **SPECIFICATIONS**

#### **Mechanical**

**Connector Mating Force:** 0.4~3.0kgf. **Connector Un mating Force:** 0.4~3.0kgf. **Durability:** 1500 Cycles.

## Electrical

**Current Rating:** 1A. **Contact Resistance:**50mΩ max. **Dielectric Withstanding Voltage:** 500V AC/min. **Insulation Resistance:** 100MΩ min.

#### Physical

*Housing:* Thermoplastic, UL 94V-0 rated. *Contact:* Copper alloy. *Plating:* See "ORDERING INFORMATION". *Operating Temperature: -25*°C to +85°C. *Recommended Thickness of PCB:* 1.57[.062].

## DRAWING







2.50 [.098]

5.00 [.197]

7.50 [.295]

21.65 [.852]-3.20 [.126]

# ORDERING INFORMATION

#### PORT 3 PORT 1 PORT 2 P/N JA33331-F11P-4H PINK LIGHT BLUE LIME ORANGE JA33331-F14P-4H GRAY BLACK JA33331-F13P-4H LIME BLUE PINK JA33331-F15P-4H ORANGE GRAY BLACK LIGHT BLUE LIME JA33331-F1CP-4H PINK

-ø1.00 [ .039] ⊕0.10[.004]XY

CONNECTOR

# Audio Jack Connector

HD Audio Jack Series Right Angle Type, T/H 2.50mm [.098"] Pitch 8Pos.