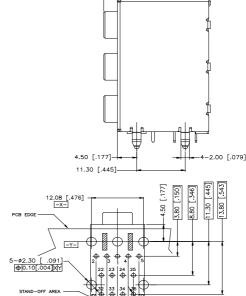

#### Physical

*Housing:* Thermoplastic, UL 94V-0 rated. *Contact:* Copper alloy. *Plating:* See "ORDERING INFORMATION". *Operating Temperature: -25*°C to +85°C. *Recommended Thickness of PCB:* 1.57[.062].

-ø1.00 [ .039] ⊕0.10[.004]XY

CONNECTOR